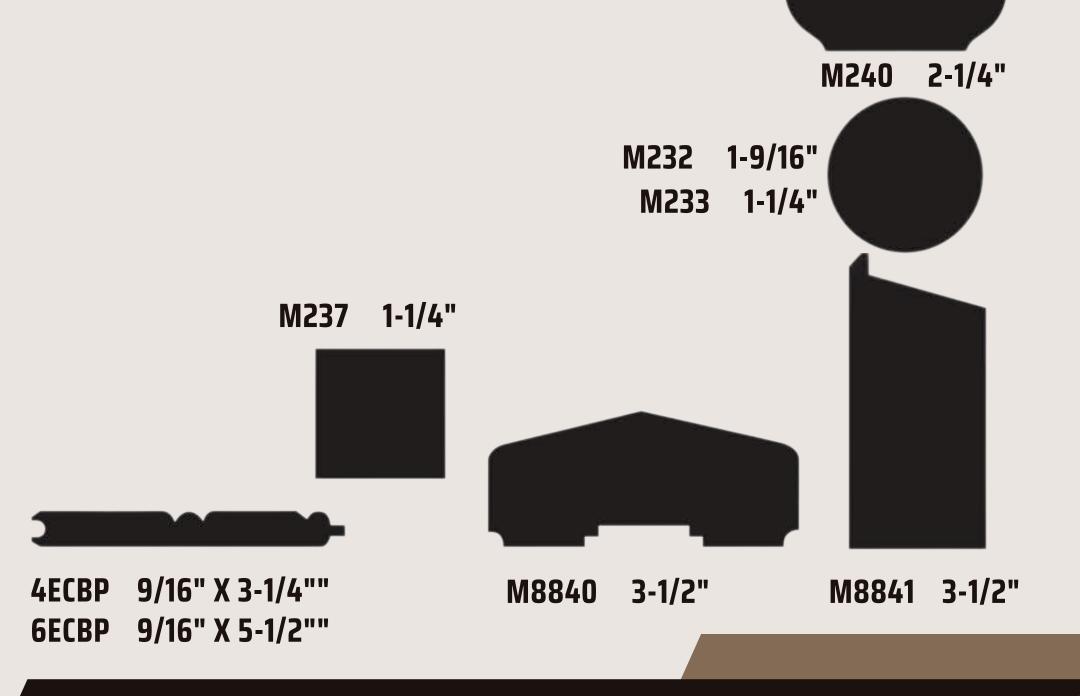

M131 3/4"

M103 1" M105 3/4" M106 11/16" M108 1/2" M110 1/4"

| PANEL |      |                        |                      |        |      | Μ   |
|-------|------|------------------------|----------------------|--------|------|-----|
|       | M122 | 3/4"                   |                      |        |      |     |
|       | M144 | 3/4"                   |                      |        | MS   | 95  |
|       | M142 | 3/4"                   |                      |        | M    | 254 |
|       | M186 | 1-1/8"                 |                      |        | M197 | 1-  |
|       | M183 | 1-1/8"                 | M265<br>M266<br>M267 | 1-1/2" |      |     |
|       |      | 1956 2"<br>1958 1-1/2" |                      |        |      |     |
|       | 14   |                        |                      |        | M230 | 1-1 |

1-1/8"

M959

05