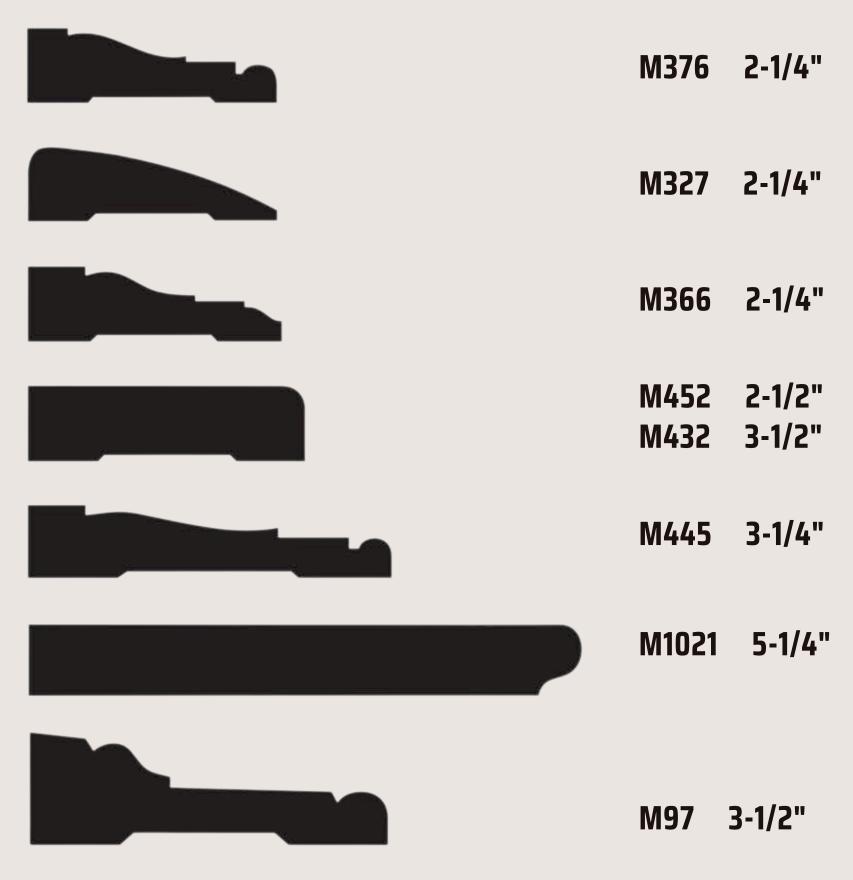

## WINDOW AND DOOR

### 

### M37 3-1/4"

02

M180 2"

M946 1-3/8"

M856 1-3/8"

M886 1-3/8"

M163 1-3/8"

M127 11/16"