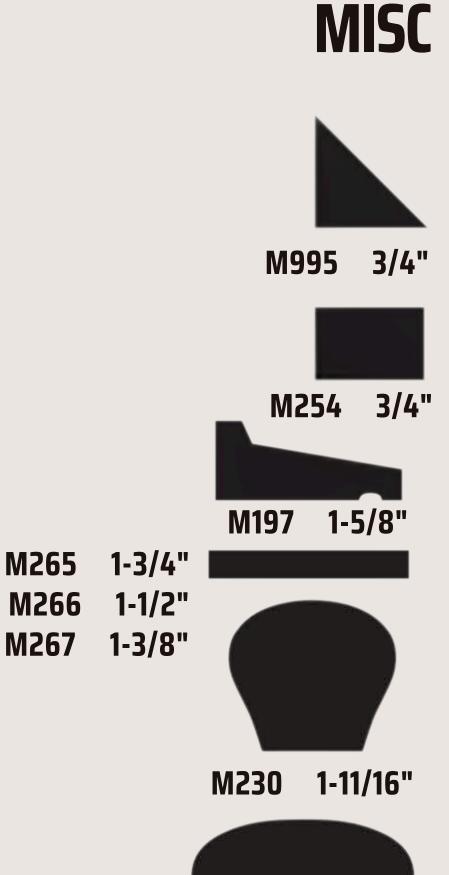

M131 3/4"

M103 1" M105 3/4" M106 11/16" M108 1/2" M110 1/4"

| PANEL |      |                        |                      |        |      | Μ   |
|-------|------|------------------------|----------------------|--------|------|-----|
|       | M122 | 3/4"                   |                      |        |      |     |
|       | M144 | 3/4"                   |                      |        | MS   | 95  |
|       | M142 | 3/4"                   |                      |        | M    | 254 |
|       | M186 | 1-1/8"                 |                      |        | M197 | 1-  |
|       | M183 | 1-1/8"                 | M265<br>M266<br>M267 | 1-1/2" |      |     |
|       |      | 1956 2"<br>1958 1-1/2" |                      |        |      |     |
|       | 14   |                        |                      |        | M230 | 1-1 |